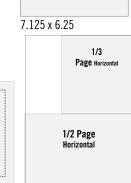

# Available Display Ad Sizes Width x Height

2/3 Page Horizontal

4.687 x 4.75 7.125 x 4.75

W" x H"

# Page Vertical 1/3 Page Vertical

1/3V: 2.25 x 9.5 2/3V: 4.687 x 9.5

|               | 1/6<br>Page H           |
|---------------|-------------------------|
| 1/6<br>Page V | 1/2<br>Page<br>Vertical |
| 1/12<br>Page  |                         |

1/12: 2.25 x 2.3125 1/6V: 2.25 x 4.75 1/6H: 4.687 x 2.312 1/2V: 4.687 x 7.125