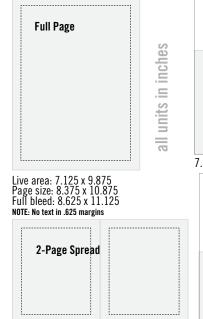

## **Submitting Your Ad**

We prefer final approved ads in .pdf format saved to industry standard specs, 300 dpi & CMYK. We accept ads in InDesign, Illustrator, Photoshop, but must have fonts and all images to make a pdf for print. We work on Mac OSX. Scans should be CMYK TIFFs at 300dpi. All fonts must be included unless outlined in Illustrator or InDesign. For full-page ads, please include bleeds.

Live area: 16 x 9.875 Page size: 16.75 x 10.875 Full bleed: 17.25 x 11.125

NOTE: No text in .625 margins or gutter

Camera-ready ads are to be proofed and approved by clients before being sent to Keokee.